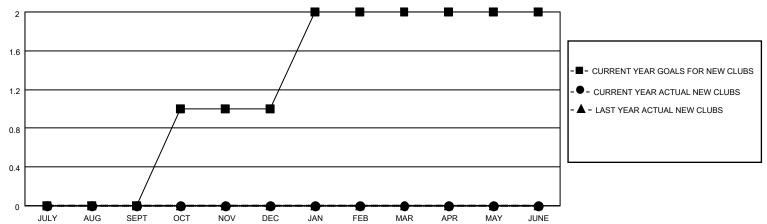

## GOALS AND ACTUAL NEW CLUBS CUMULATIVE

## LOCATION IOWA District 9 NC Results as of: 12/31/2020

|               | Club          | s           |               | Members               |                        |                         |                                                    |  |
|---------------|---------------|-------------|---------------|-----------------------|------------------------|-------------------------|----------------------------------------------------|--|
|               | RESULTS FOR   | R 2020-2021 |               | RESULTS FOR 2020-2021 |                        |                         |                                                    |  |
| QUARTER       | NEW CLUB GOAL | NEW CLUBS   | DROPPED CLUBS | QUARTER MEMI          | BER GROWTH NET<br>GOAL | MEMBER GROWTH<br>ACTUAL | DROPPED<br>MEMBERS ACTUAL<br>(including transfers) |  |
| JULY/AUG/SEPT | 0             | 0           | 0             | JULY/AUG/SEPT         | 5                      | 4                       | 22                                                 |  |
| OCT/NOV/DEC   | 1             | 0           | 0             | OCT/NOV/DEC           | 10                     | 5                       | 25                                                 |  |
| JAN/FEB/MAR   | 1             | 0           | 0             | JAN/FEB/MAR           | 25                     | 0                       | 0                                                  |  |
| APR/MAY/JUNE  | 0             | 0           | 0             | APR/MAY/JUNE          | 5                      | 0                       | 0                                                  |  |