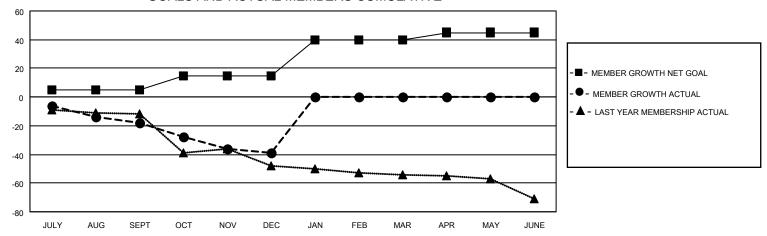

## GOALS AND ACTUAL MEMBERS CUMULATIVE

| DROPPED CLUBS: 0 |    | 5 CLUBS OF 39 ADDED 1 OR MORE<br>NEW MEMBERS | GENDER DISTRIBUTION  MALE 689 (76.30%) |                 |     |
|------------------|----|----------------------------------------------|----------------------------------------|-----------------|-----|
| DROPPED MEMBERS  |    |                                              | FEMALE                                 | 214 (23.70%)    |     |
| DECEASED         | 7  | CLICK HERE FOR CUMULATIVE                    | TOTAL FAMILY UNIT MEMBERS              |                 | 126 |
| CLUB CANCELLED   | 0  | MEMBERSHIP DATA                              |                                        | 0.50.40.00.00.5 | 63  |
| OTHER 40         |    |                                              | FAMILY MEMBERS PAYING HALF DUES        |                 | 03  |
| TOTAL            | 47 |                                              | BOEG                                   |                 |     |

## LOCATION IOWA District 9 NC Results as of: 12/31/2020

|               | Club          | s           |               | Members               |                        |                         |                                                    |  |
|---------------|---------------|-------------|---------------|-----------------------|------------------------|-------------------------|----------------------------------------------------|--|
|               | RESULTS FOR   | R 2020-2021 |               | RESULTS FOR 2020-2021 |                        |                         |                                                    |  |
| QUARTER       | NEW CLUB GOAL | NEW CLUBS   | DROPPED CLUBS | QUARTER MEMI          | BER GROWTH NET<br>GOAL | MEMBER GROWTH<br>ACTUAL | DROPPED<br>MEMBERS ACTUAL<br>(including transfers) |  |
| JULY/AUG/SEPT | 0             | 0           | 0             | JULY/AUG/SEPT         | 5                      | 4                       | 22                                                 |  |
| OCT/NOV/DEC   | 1             | 0           | 0             | OCT/NOV/DEC           | 10                     | 5                       | 25                                                 |  |
| JAN/FEB/MAR   | 1             | 0           | 0             | JAN/FEB/MAR           | 25                     | 0                       | 0                                                  |  |
| APR/MAY/JUNE  | 0             | 0           | 0             | APR/MAY/JUNE          | 5                      | 0                       | 0                                                  |  |